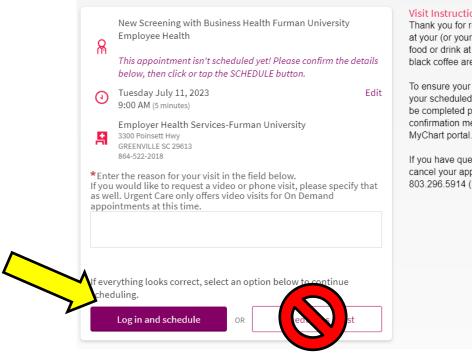

4. Enter a comment in the box on the left. If you need to lie down for the blood draw, enter that here; otherwise, type "n/a." Then click on the purple box that says: "Log in and schedule." Do not click "Schedule as guest" option.

You're almost done! Please verify the details below, then click or tap the SCHEDULE button.

This time slot is reserved for you until 8:48 AM. Please complete scheduling by then.