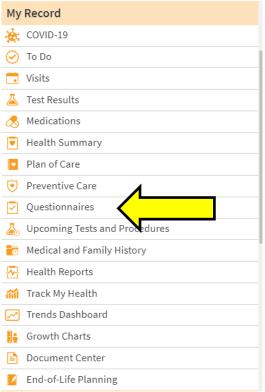

- 7. Now that you are scheduled, you have access to and may complete your Health Risk Assessment Questionnaire:
  - You may either click the *Health Assessment* hyperlink in your appointment confirmation (image above) *OR*
  - Go to the Main Menu button, scroll down under the heading "My Record," and choose *Questionnaires*.